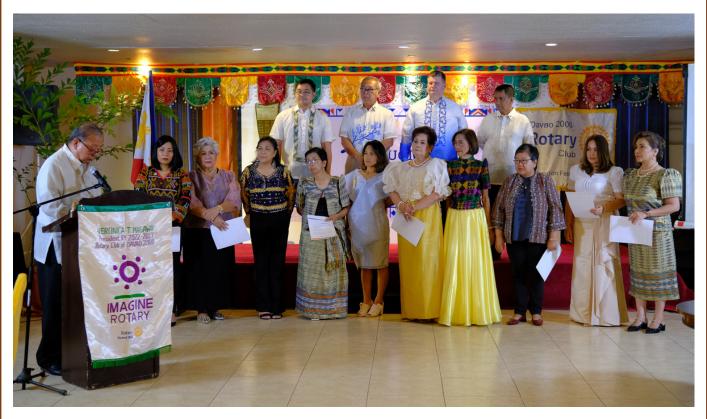

### **ROTARY CLUB OF DAVAO 2000** INDUCTION AND HAND-OVER CEREMONIES

WELCOME REMARKS BY OUR CHARTER PRESIDENT EVA B. PANOPIO

CHARGING OF HOPE-Creating president by PDG Rizel Reyes

HOPE-CREATING PRESIDENT SWEET ADVINCULA'S INDUCTION CEREMONY

### **ROTARY CLUB OF DAVAO 2000** INDUCTION AND HAND-OVER CEREMONIES

HOPE-CREATING PRESIDENT SWEET ADVINCULA WITH PAST DISTRICT GOVERNOR RIZEL REYES AND DISTRICT GOVERNOR ROZANNE C. GAMBOA

CHARGING AND INDUCTION OF HOPE-CREATING OFFICERS AND BOARD OF DIRFECTORS