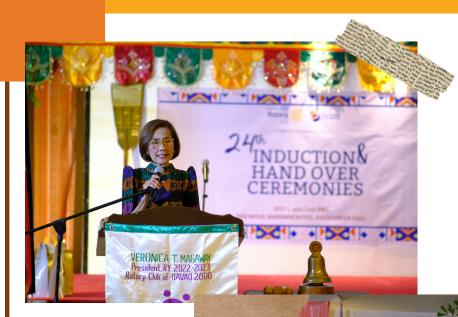

### **ROTARY CLUB OF DAVAO 2000** INDUCTION AND HAND-OVER CEREMONIES

WELCOME REMARKS BY OUR CHARTER PRESIDENT EVA B. PANOPIO

CHARGING OF HOPE-Creating president by PDG Rizel Reyes

HOPE-CREATING PRESIDENT SWEET ADVINCULA'S INDUCTION CEREMONY

### **ROTARY CLUB OF DAVAO 2000** INDUCTION AND HAND-OVER CEREMONIES

HOPE-CREATING PRESIDENT SWEET ADVINCULA WITH PAST DISTRICT GOVERNOR RIZEL REYES AND DISTRICT GOVERNOR ROZANNE C. GAMBOA

CHARGING AND INDUCTION OF HOPE-CREATING OFFICERS AND BOARD OF DIRFECTORS