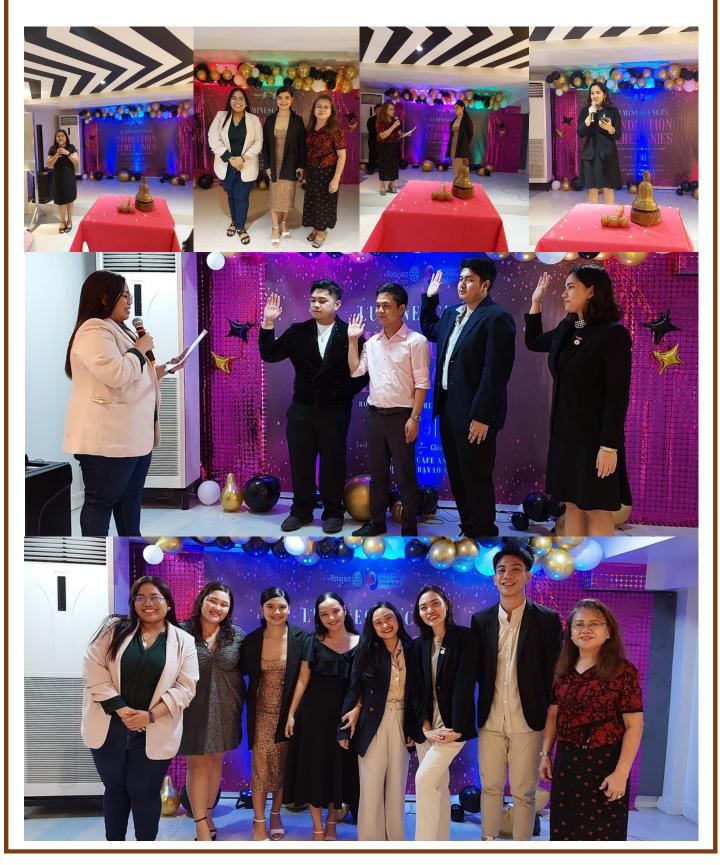

#### **ROTARACT CLUB OF DAVAO 2000 INDUCTION**

CREATE HO

Rotaract 🛞

Davao 2000

#### **JMINESCENCE:** NES K F)VI (

**ROTARACTORS AS BEACONS OF HOPE** 

19 AUGUST 2023

5 o'clock in the afternoon — Glitz and Glam Theme

HAPPY HOME CAFE AND DINER, TORRES, DAVAO CIT

### **ROTARACT CLUB OF DAVAO 2000 INDUCTION**