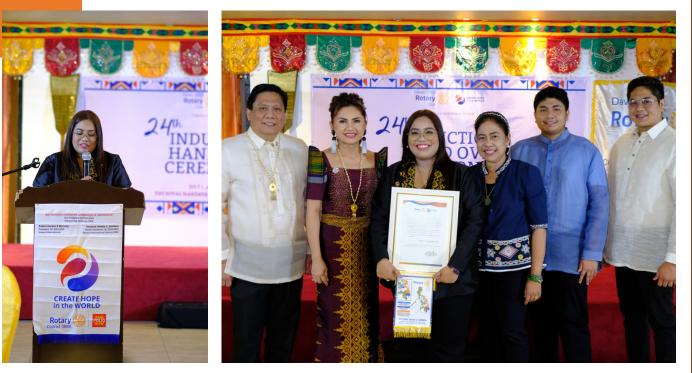

### **ROTARY CLUB OF DAVAO 2000** INDUCTION AND HAND-OVER CEREMONIES

WELCOME REMARKS BY OUR CHARTER PRESIDENT EVA B. PANOPIO

CHARGING OF HOPE-Creating president by PDG Rizel Reyes

HOPE-CREATING PRESIDENT SWEET ADVINCULA'S INDUCTION CEREMONY

### **ROTARY CLUB OF DAVAO 2000** INDUCTION AND HAND-OVER CEREMONIES

HOPE-CREATING PRESIDENT SWEET ADVINCULA WITH PAST DISTRICT GOVERNOR RIZEL REYES AND DISTRICT GOVERNOR ROZANNE C. GAMBOA

CHARGING AND INDUCTION OF HOPE-CREATING OFFICERS AND BOARD OF DIRFECTORS