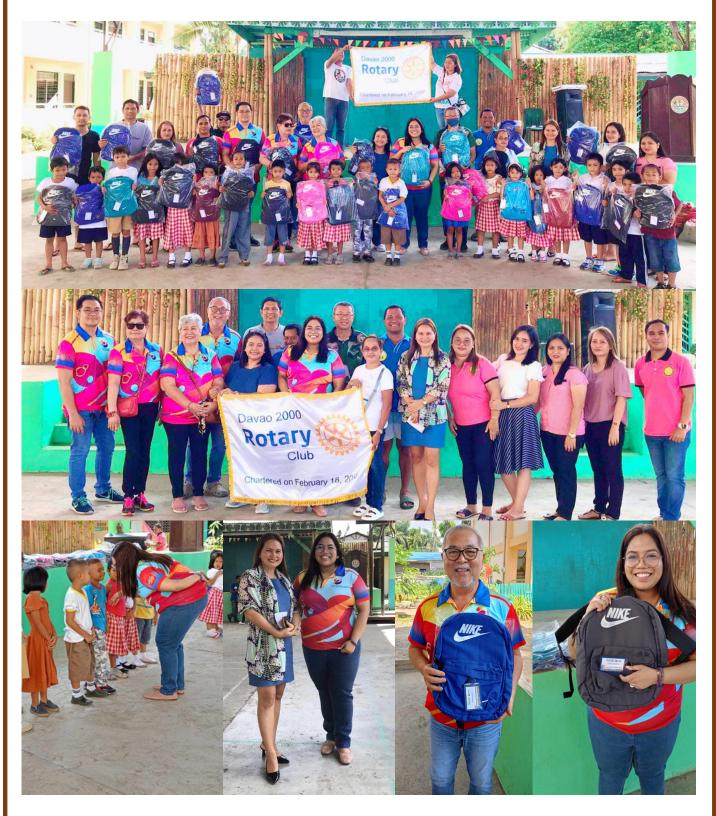

dent by PDG Rizel Reyes



HOPE-CREATING PRESIDENT SWEET ADVINCULA'S INDUCTION CEREMONY

### **ROTARY CLUB OF DAVAO 2000** INDUCTION AND HAND-OVER CEREMONIES



HOPE-CREATING PRESIDENT SWEET ADVINCULA WITH PAST DISTRICT GOVERNOR RIZEL REYES AND DISTRICT GOVERNOR ROZANNE C. GAMBOA



CHARGING AND INDUCTION OF HOPE-CREATING OFFICERS AND BOARD OF DIRFECTORS



### **CLUB MEETINGS**



#### AUGUST AREA COORDINATION MEETING



#### **ROTARACT CLUB OF DAVAO 2000 INDUCTION**

CREATE HO

Rotaract 🛞

Davao 2000

#### **JMINESCENCE:** NES K F)VI (

**ROTARACTORS AS BEACONS OF HOPE** 

19 AUGUST 2023

5 o'clock in the afternoon — Glitz and Glam Theme

HAPPY HOME CAFE AND DINER, TORRES, DAVAO CIT



### **ROTARACT CLUB OF DAVAO 2000 INDUCTION**



### **BRIGADA ESKWELA 2023: BAGS TO SCHOOL PROJECT**



#### WATER TANK DONATION TURN OVER



### ROTARY CLUB OF DAVAO 2000 PEOPLE OF ACTION



### ROTARY CLUB OF DAVAO 2000 PEOPLE OF ACTION