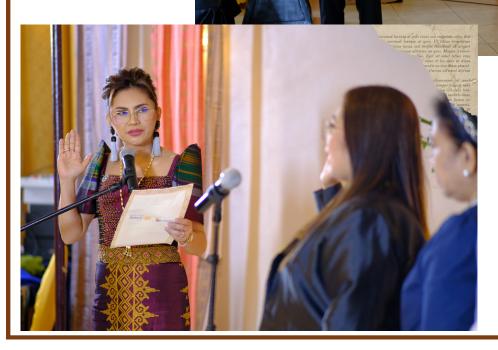

### **ROTARY CLUB OF DAVAO 2000** INDUCTION AND HAND-OVER CEREMONIES

WELCOME REMARKS BY OUR CHARTER PRESIDENT EVA B. PANOPIO

CHARGING OF HOPE-Creating president by PDG Rizel Reyes

HOPE-CREATING PRESIDENT SWEET ADVINCULA'S INDUCTION CEREMONY

### **ROTARY CLUB OF DAVAO 2000** INDUCTION AND HAND-OVER CEREMONIES

HOPE-CREATING PRESIDENT SWEET ADVINCULA WITH PAST DISTRICT GOVERNOR RIZEL REYES AND DISTRICT GOVERNOR ROZANNE C. GAMBOA

CHARGING AND INDUCTION OF HOPE-CREATING OFFICERS AND BOARD OF DIRFECTORS