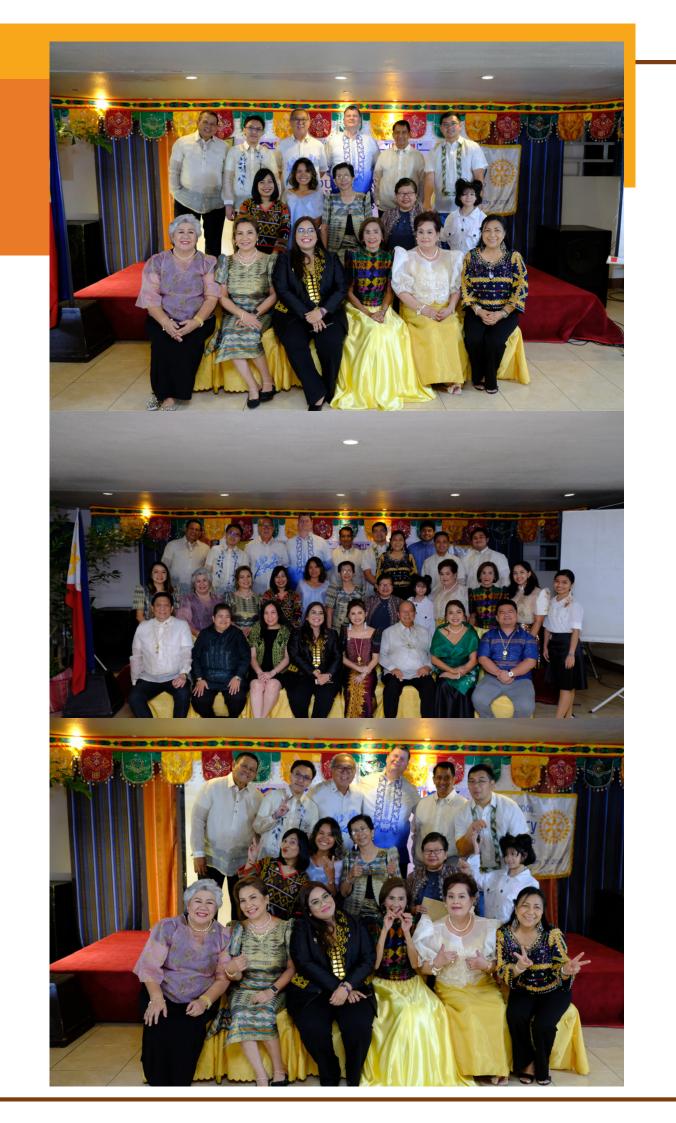

### **ROTARY CLUB OF DAVAO 2000** INDUCTION AND HAND-OVER CEREMONIES

WELCOME REMARKS BY OUR CHARTER PRESIDENT EVA B. PANOPIO

CHARGING OF HOPE-Creating president by PDG Rizel Reyes

HOPE-CREATING PRESIDENT SWEET ADVINCULA'S INDUCTION CEREMONY

### **ROTARY CLUB OF DAVAO 2000** INDUCTION AND HAND-OVER CEREMONIES

HOPE-CREATING PRESIDENT SWEET ADVINCULA WITH PAST DISTRICT GOVERNOR RIZEL REYES AND DISTRICT GOVERNOR ROZANNE C. GAMBOA

CHARGING AND INDUCTION OF HOPE-CREATING OFFICERS AND BOARD OF DIRFECTORS